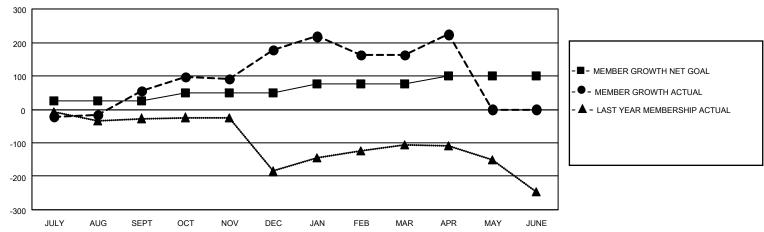

## MONTHLY MEMBERSHIP PROGRESS REPORT

LOCATION INDIA District 318 C Results as of: 4/30/2021

| Clubs         |               |             |               | Members               |                        |                         |                                                    |  |
|---------------|---------------|-------------|---------------|-----------------------|------------------------|-------------------------|----------------------------------------------------|--|
|               | RESULTS FOR   | R 2020-2021 |               | RESULTS FOR 2020-2021 |                        |                         |                                                    |  |
| QUARTER       | NEW CLUB GOAL | NEW CLUBS   | DROPPED CLUBS | QUARTER MEMI          | BER GROWTH NET<br>GOAL | MEMBER GROWTH<br>ACTUAL | DROPPED<br>MEMBERS ACTUAL<br>(including transfers) |  |
| JULY/AUG/SEPT | 1             | 3           | 0             | JULY/AUG/SEPT         | 25                     | 150                     | 79                                                 |  |
| OCT/NOV/DEC   | 2             | 3           | 0             | OCT/NOV/DEC           | 25                     | 198                     | 67                                                 |  |
| JAN/FEB/MAR   | 1             | 2           | 3             | JAN/FEB/MAR           | 25                     | 64                      | 78                                                 |  |
| APR/MAY/JUNE  | 1             | 1           | 0             | APR/MAY/JUNE          | 25                     | 76                      | 8                                                  |  |

## GOALS AND ACTUAL MEMBERS CUMULATIVE

| DROPPED CLUBS: 3            |     | 61 CLUBS OF 128 ADDED 1 OR MORE | GENDER DISTRIBUTION             |                |       |
|-----------------------------|-----|---------------------------------|---------------------------------|----------------|-------|
|                             |     | NEW MEMBERS                     | MALE                            | 3,796 (87.30%) |       |
|                             |     |                                 | FEMALE                          | 552 (12.70%)   |       |
| DROPPED MEMBERS             |     |                                 |                                 | , ,            |       |
| DECEASED                    | 12  | CLICK HERE FOR CUMULATIVE       | TOTAL FAMILY UNIT MEMBERS       |                | 1,047 |
| CLUB CANCELLED 56 OTHER 164 |     | MEMBERSHIP DATA                 |                                 |                |       |
|                             |     |                                 | FAMILY MEMBERS PAYING HALF DUES |                | 555   |
| TOTAL                       | 232 |                                 | DOLO                            |                |       |