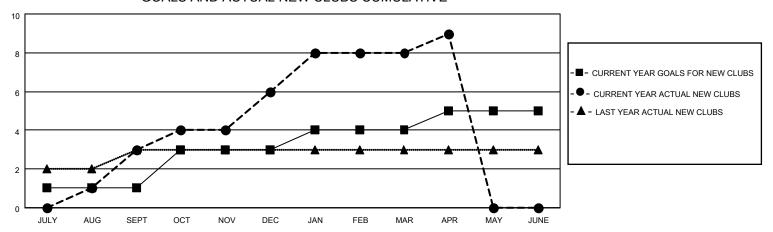

## MONTHLY MEMBERSHIP PROGRESS REPORT

LOCATION INDIA District 318 C Results as of: 4/30/2021

| Clubs         |               |             |               | Members               |                        |                         |                                                    |  |
|---------------|---------------|-------------|---------------|-----------------------|------------------------|-------------------------|----------------------------------------------------|--|
|               | RESULTS FOR   | R 2020-2021 |               | RESULTS FOR 2020-2021 |                        |                         |                                                    |  |
| QUARTER       | NEW CLUB GOAL | NEW CLUBS   | DROPPED CLUBS | QUARTER MEMI          | BER GROWTH NET<br>GOAL | MEMBER GROWTH<br>ACTUAL | DROPPED<br>MEMBERS ACTUAL<br>(including transfers) |  |
| JULY/AUG/SEPT | 1             | 3           | 0             | JULY/AUG/SEPT         | 25                     | 150                     | 79                                                 |  |
| OCT/NOV/DEC   | 2             | 3           | 0             | OCT/NOV/DEC           | 25                     | 198                     | 67                                                 |  |
| JAN/FEB/MAR   | 1             | 2           | 3             | JAN/FEB/MAR           | 25                     | 64                      | 78                                                 |  |
| APR/MAY/JUNE  | 1             | 1           | 0             | APR/MAY/JUNE          | 25                     | 76                      | 8                                                  |  |

## GOALS AND ACTUAL NEW CLUBS CUMULATIVE